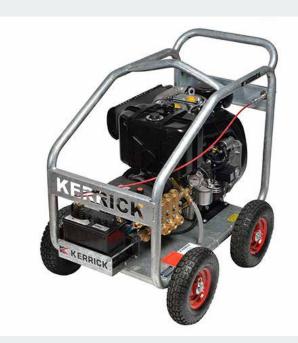

The winning combination of a Kohler motor, Hawk pump and a galvanised wheel mounted roll frame means this little beast of a diesel pressure washer can handle the demands of heavy duty industrial pressure washing.

- Galvanised 4 wheel roll frame for heavy industrial use in mining, construction and contracting
- Safety shut-off gun and lance
- Ceramic pistons and brass pump head
- 2 to 1 reduction gear box
- Hawk pump
- Optional mine spec
- Includes Safety shut off Gun, Lance, 10m 3/8 inch HP Hose, Swivel Gun and Lance with Nozzle