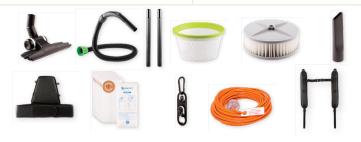

## INCLUDED ACCESSORIES

- Screw fit hose 1.2m HOA017
- Plastic 2 piece wand WND003
- Extension lead 18m EXL001
- 5L SMSreusable bag DUB023
- 5L SMSbag disposable (10pk) DUB036
- Hi-Flow filter FIL002
- Cord restraint COR004
- Harness shoulder strap STP003
- Floor tool 285mm FLT002
- Crevice tool 32mm ACC002