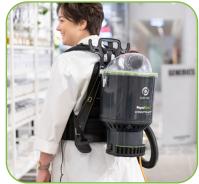

### **DESCRIPTION**

CONPRO

Contract Pro provides strong suction power driven by the 1300W motor high productivity when deep cleaning in medium scale commercial environments. The hi-flow filtration and sealed disposable SMSdust bag offersthe 4th level of filtration, improving air quality after use.

### **SPECIFICATIONS & FEATURES**

- 1300W Flow Through Motor
- Lightweight: 4.8kg
- 4 Stage Filtration
- High flow filter
- Noise level (at ear) 68.5dB(A)
- 34.4 Litres P/ Sec Airflow Rate
- Suction Power 307W
- Max Pressure 22.8kPa
- Capacity 5L
- Ergo Padded Harness + Waist Band
- Cord Restraint System
- Short IEC Lead
- Premium 18M Orange Extension Lead
- 2 Year Body and Motor Warranty