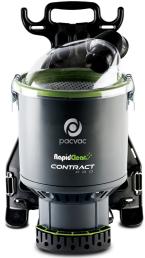

### **DESCRIPTION**

CONPRO

Contract Pro provides strong suction power driven by the 1300W motor high productivity when deep cleaning in medium scale commercial environments. The hi-flow filtration and sealed disposable SMSdust bag offersthe 4th level of filtration, improving air quality after use.

### **SPECIFICATIONS & FEATURES**

- 1300W Flow Through Motor
- Lightweight: 4.8kg
- 4 Stage Filtration
- High flow filter
- Noise level (at ear) 68.5dB(A)
- 34.4 Litres P/ Sec Airflow Rate
- Suction Power 307W
- Max Pressure 22.8kPa
- Capacity 5L
- Ergo Padded Harness + Waist Band
- Cord Restraint System
- Short IEC Lead
- Premium 18M Orange Extension Lead
- 2 Year Body and Motor Warranty