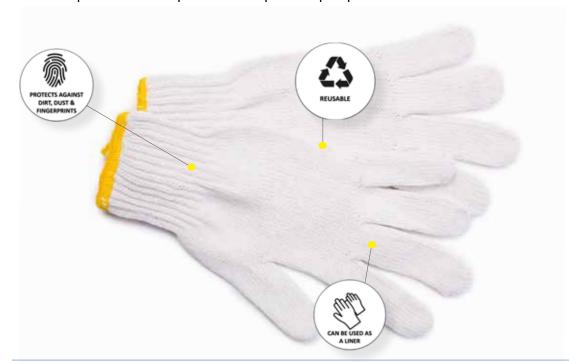

# **FEATURES AND BENEFITS**

- 40% Polyester and 60% Cotton Blend
- Knitted
- General Purpose
- Feature a comfortable knit wrist cuff
- Protects against dirt and dust
- Unbleached
- 22.5cm Length
- Reusable
- Washable

## **COLOURS**

Cream

Pro-Val Poly C is a general purpose glove ideal for dry environments to protect against dirt, dust and fingerprints.

The Poly C can also be worn under a Rubber or Nitrile glove for extra comfort over extended periods and helps with absorption of perspiration.