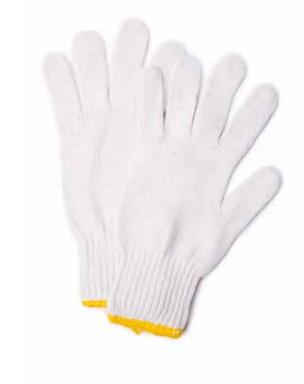

# Pro-Val Poly C

General Purpose Poly Cotton Reusable Glove

# **PRODUCT TYPE**

Reusable Glove

#### **MATERIAL**

Poly Cotton Knit

## **COLOURS**

Cream

Pro-Val Poly C is a general purpose glove ideal for dry environments to protect against dirt, dust and fingerprints.

The Poly C can also be worn under a Rubber or Nitrile glove for extra comfort over extended periods and helps with absorption of perspiration.