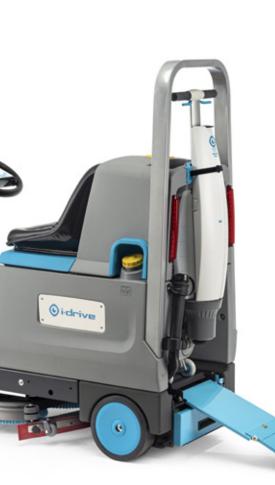

# i-drive

The key feature of the i-drive is its smart design to carry an imop Lite on its back, allowing the operator to exit the vehicle and clean more detailed areas. With two sets of batteries this smooth drive is ready to serve you 24/7.

### **Cleaner**

The i-drive can carry an imop Lite on its back, allowing the cleaner to hop on and hop off easily for a more detailed cleaning job. In short, the i-drive cleans your big spaces, while the imop Lite allows you to efficiently clean smaller spaces.

### Ramp

The ramp can be rapidly assembled for the safe and ergonomic loading and unloading of the imop Lite.

i-drive + imop Lite