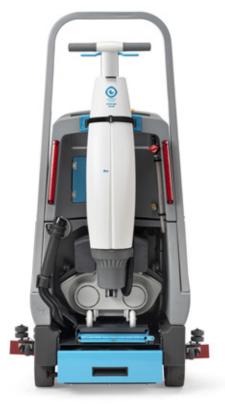

### **Cleaner**

The i-drive can carry an imop Lite on its back, allowing the cleaner to hop on and hop off easily for a more detailed cleaning job. In short, the i-drive cleans your big spaces, while the imop Lite allows you to efficiently clean smaller spaces.

### ...and better for everyone

This machine covers the cleaning needs of supermarkets, stadiums, or any building with mixed smaller and larger spaces. Nice bonus: the cleaner has time to rest while driving! Enjoy the manoeuvrability and practical features of this smart duo.