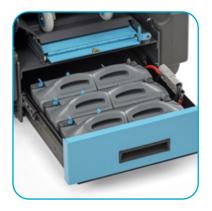

### **Batteries sliding tray**

The battery rack has space for six i-power 14 batteries which gives you a run-time of 80 minutes.

To change the batteries simply pull out the rack and slide out the batteries. By changing and charging batteries, 24/7 driving is possible.