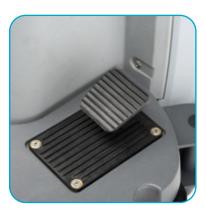

### Adjustable pedal

The pedal is easily positioned to meet the driver's exact requirements.