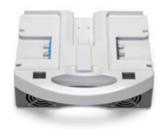

# i-drive

The key feature of the i-drive is its smart design to carry an imop Lite on its back, allowing the operator to exit the vehicle and clean more detailed areas. With two sets of batteries this smooth drive is ready to serve you 24/7.

### **Cleaner**

The i-drive can carry an imop Lite on its back, allowing the cleaner to hop on and hop off easily for a more detailed cleaning job. In short, the i-drive cleans your big spaces, while the imop Lite allows you to efficiently clean smaller spaces.

### ...and better for everyone

This machine covers the cleaning needs of supermarkets, stadiums, or any building with mixed smaller and larger spaces. Nice bonus: the cleaner has time to rest while driving! Enjoy the manoeuvrability and practical features of this smart duo.