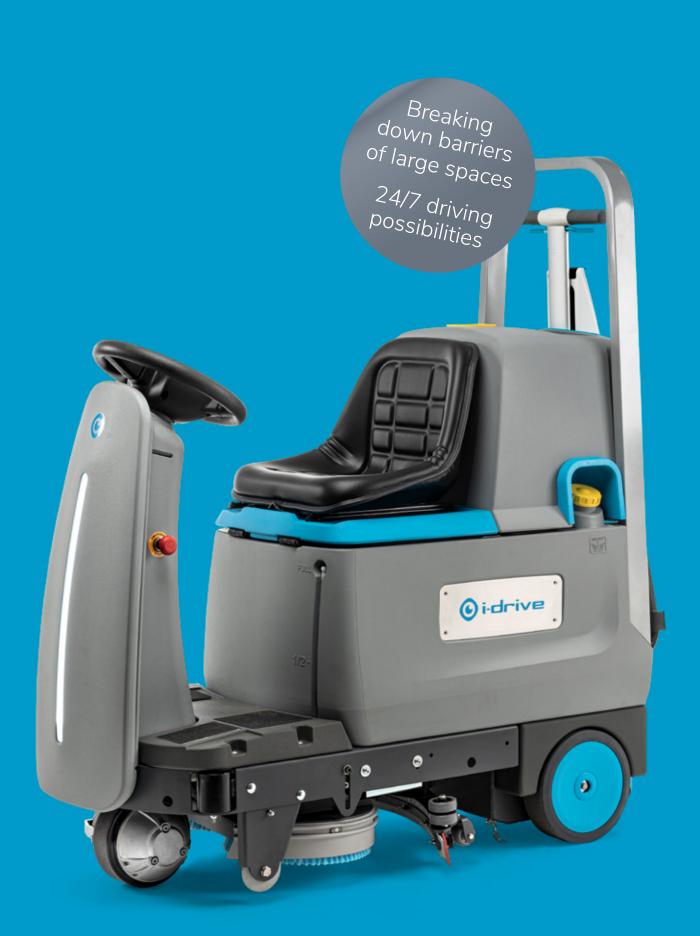

# i-drive

Breaking down

barriers of large

spaces

# i-drive

The key feature of the i-drive is its smart design to carry an imop Lite on its back, allowing the operator to exit the vehicle and clean more detailed areas. With two sets of batteries this smooth drive is ready to serve you 24/7.

### Safer

The i-drive is equipped with a ramp and adjustable footrest for better ergonomics. The front & rear safety lights and the base-mounted lights illuminate the floor, so you can even clean in dark spaces. Smart design ensures clear front view while driving. The squeegee and brushes retract during backup and driving automatically.

### **Easy operation**

No PhD required to operate the i-drive, we have done all the programming for you. The self-explanatory icons and clear control panel make this one easy ride.