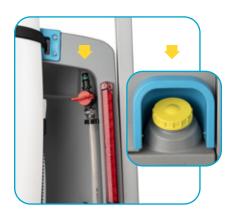

### Adjustable pedal

The pedal is easily positioned to meet the driver's exact requirements.