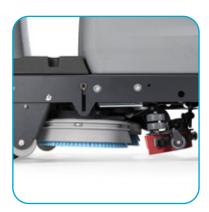

### Safer

The i-drive is equipped with a ramp and adjustable footrest for better ergonomics. The front & rear safety lights and the base-mounted lights illuminate the floor, so you can even clean in dark spaces. Smart design ensures clear front view while driving. The squeegee and brushes retract during backup and driving automatically.

### In reverse

The squeegee and brushes retract automatically during backup and driving.