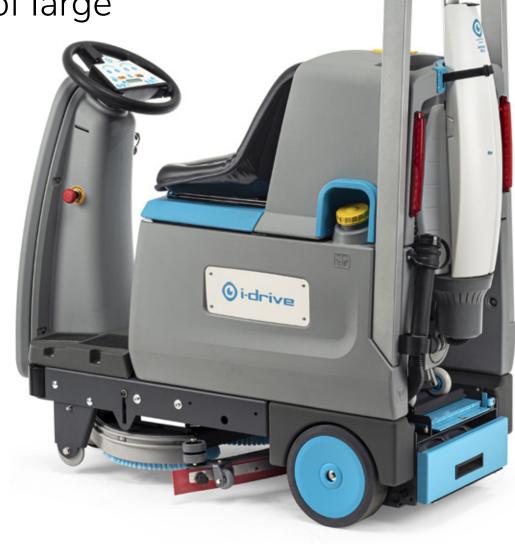

# i-drive

The key feature of the i-drive is its smart design to carry an imop Lite on its back, allowing the operator to exit the vehicle and clean more detailed areas. With two sets of batteries this smooth drive is ready to serve you 24/7.

### **Cleaner**

The i-drive can carry an imop Lite on its back, allowing the cleaner to hop on and hop off easily for a more detailed cleaning job. In short, the i-drive cleans your big spaces, while the imop Lite allows you to efficiently clean smaller spaces.