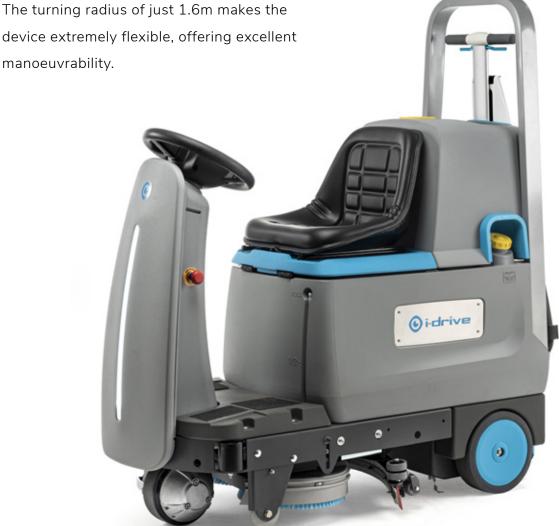

### **Faster**

Clean large, medium, and small areas within no time. Because of its small turning radius, the i-drive can turn in narrow aisles. You can also fill, refill and empty the imop Lite easily. Get fresh water from the i-drive, or empty the recovery tank into the i-drive by hose in a pinch.