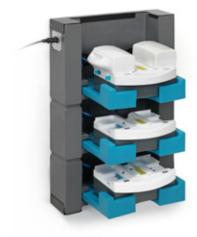

### **Batteries sliding tray**

The battery rack has space for six i-power 14 batteries which gives you a run-time of 80 minutes.

To change the batteries simply pull out the rack and slide out the batteries. By changing and charging batteries, 24/7 driving is possible.

### Only sold as one package

- i-drive + imop Lite
- i-power 14 (3 sets)
- i-charge 9 (3 pieces)
- i-stack 3

i-power 14 (3 sets)

i-charge 9 (3 pieces)

i-stack 3

80 min (24/7 with extra set of batteries)

1.460 mm x 600 mm