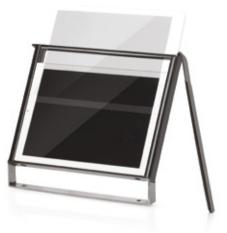

#### Tablet bracket (optional)

For the modern day cleaner, we've equipped the i-land with a tablet bracket to easily install your iPad or other electronic device(s).