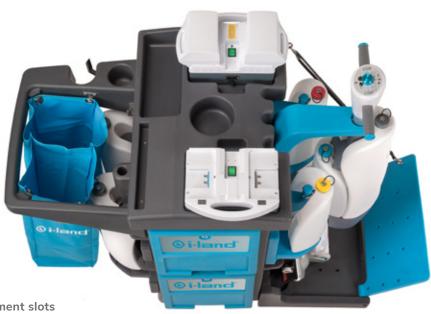

#### Pre-treatment bucket

Sealed, unbreakable pre-treatment buckets with integrated scaling inside the bucket.

**Equipment slots** 

Store your i-mop chargers right on your island. Charge your batteries on the go, set down your drink, or power your i-light directly!

### **Technical specifications**

| Weight                | 52,8 kg                             |
|-----------------------|-------------------------------------|
| Size body (l x w x h) | 140 x 68 x 110 cm                   |
| Storage capacity      | Top & bottom drawer 51 x 22 x 32 cm |
| Cable length          | 1000 cm                             |
| Caster size           | 5" (rubber)                         |
| Material              | LDPE   Rotomoulded                  |
| Equipment slots       | 2 customizable slots for the        |
|                       | i-power battery charger or i-light* |
|                       | 1 tablet bracket slot*              |
|                       | 3 mop handles*                      |
|                       | 1 i-mop*                            |
|                       | 2 i-mop solution tanks*             |
|                       | 2 i-mop recovery tanks*             |
|                       | 3 power sockets                     |
|                       | 1 spray bottle slot*                |
|                       | 1 laundry bag / garbage bag         |
|                       |                                     |