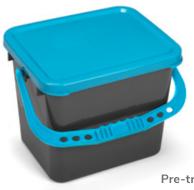

#### Pre-treatment bucket

Sealed, unbreakable pre-treatment buckets with integrated scaling inside the bucket.

**Equipment slots** 

Store your i-mop chargers right on your island. Charge your batteries on the go, set down your drink, or power your i-light directly!