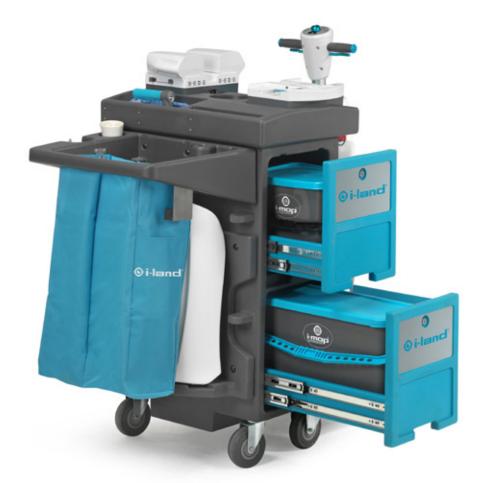

## Create your own i-land

#### Pre-treatment bucket

Sealed, unbreakable pre-treatment buckets with integrated scaling inside the bucket.

**Equipment slots** 

Store your i-mop chargers right on your island. Charge your batteries on the go, set down your drink, or power your i-light directly!

#### Tablet bracket (optional)

For the modern day cleaner, we've equipped the i-land with a tablet bracket to easily install your iPad or other electronic device(s).

### **Technical specifications**

| Weight                | 52,8 kg                             |
|-----------------------|-------------------------------------|
| Size body (l x w x h) | 140 x 68 x 110 cm                   |
| Storage capacity      | Top & bottom drawer 51 x 22 x 32 cm |
| Cable length          | 1000 cm                             |
| Caster size           | 5" (rubber)                         |
| Material              | LDPE   Rotomoulded                  |
| Equipment slots       | 2 customizable slots for the        |
|                       | i-power battery charger or i-light* |
|                       | 1 tablet bracket slot*              |
|                       | 3 mop handles*                      |
|                       | 1 i-mop*                            |
|                       | 2 i-mop solution tanks*             |
|                       | 2 i-mop recovery tanks*             |
|                       | 3 power sockets                     |
|                       | 1 spray bottle slot*                |
|                       | 1 laundry bag / garbage bag         |
|                       |                                     |