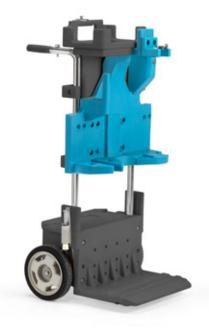

## Compact and **versatile**

Transport all your cleaning products & equipment on one cart, so you can service multiple areas without having to go back and replenish. You can store your i-mop, extra tanks, battery charger, microfibre and more on this flexible & sturdy cart. Expand your horizons. Now you can easily move your equipment around difficult and obstructed areas such as bungalow parks, hotel floors, festival grounds, uneven surfaces, rocky terrain and any small confined location.

## i-land S Pro (solid tire version)

| Weight                | 26.50 kg            |
|-----------------------|---------------------|
| Size body (l x w x h) | 58 x 60.5 x h118 cm |
| Tire size             | 23.8 cm Ø           |
| Material              | rubber & PP plastic |

## i-land S Pro (air tire version)

| Weight                          | 27.00 kg                                                  |
|---------------------------------|-----------------------------------------------------------|
| Size body (l x w x h)           | 66 x 60.5 x118 cm                                         |
| Tire size                       | 25.4 cm Ø                                                 |
| Material                        | Rubber & steel                                            |
| Equipment slots (both versions) | 1 slot for either the i-power battery charger or i-light* |
|                                 | 1 i-mop*                                                  |
|                                 | 2 i-mop solution tanks*                                   |
|                                 | 2 i-mop recovery tanks*                                   |
|                                 | 2 mop handles*                                            |
|                                 | 1 basket                                                  |