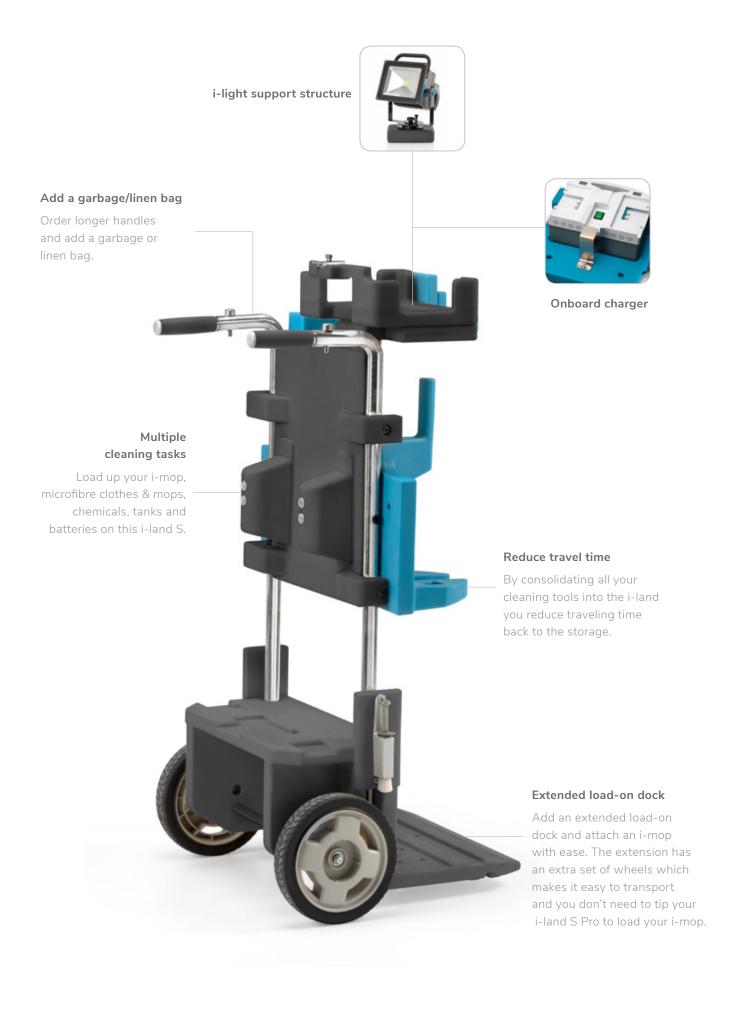

## Compact and **versatile**

Transport all your cleaning products & equipment on one cart, so you can service multiple areas without having to go back and replenish. You can store your i-mop, extra tanks, battery charger, microfibre and more on this flexible & sturdy cart. Expand your horizons. Now you can easily move your equipment around difficult and obstructed areas such as bungalow parks, hotel floors, festival grounds, uneven surfaces, rocky terrain and any small confined location.

\*All these items can be ordered separately