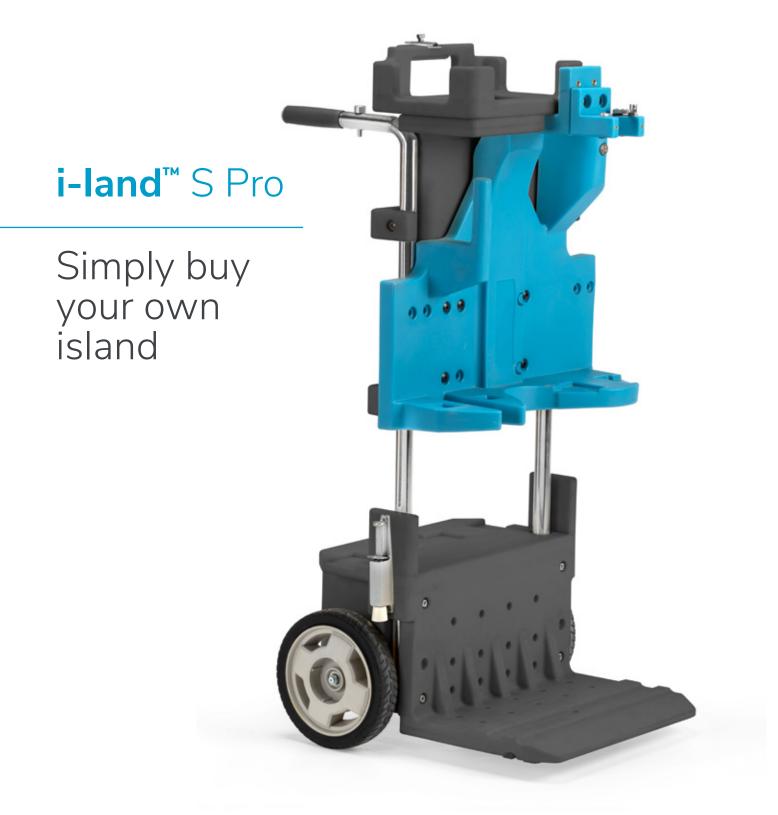

## Compact and **versatile**

Transport all your cleaning products & equipment on one cart, so you can service multiple areas without having to go back and replenish. You can store your i-mop, extra tanks, battery charger, microfibre and more on this flexible & sturdy cart. Expand your horizons. Now you can easily move your equipment around difficult and obstructed areas such as bungalow parks, hotel floors, festival grounds, uneven surfaces, rocky terrain and any small confined location.