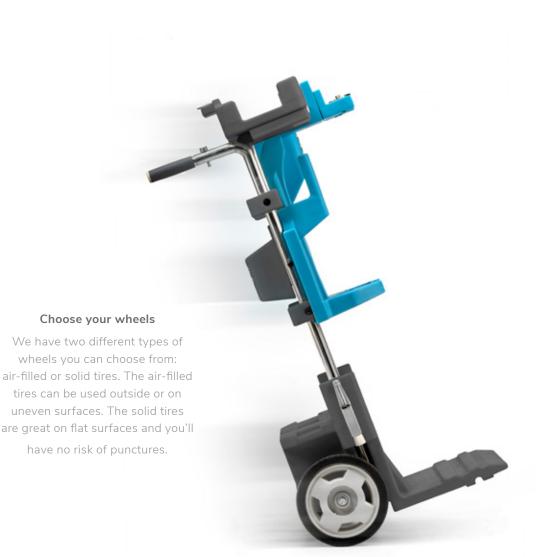

## i-land S Pro (solid tire version)

| Weight                | 26.50 kg            |
|-----------------------|---------------------|
| Size body (l x w x h) | 58 x 60.5 x h118 cm |
| Tire size             | 23.8 cm Ø           |
| Material              | rubber & PP plastic |

## i-land S Pro (air tire version)

| Weight                          | 27.00 kg                                                  |
|---------------------------------|-----------------------------------------------------------|
| Size body (l x w x h)           | 66 x 60.5 x118 cm                                         |
| Tire size                       | 25.4 cm Ø                                                 |
| Material                        | Rubber & steel                                            |
| Equipment slots (both versions) | 1 slot for either the i-power battery charger or i-light* |
|                                 | 1 i-mop*                                                  |
|                                 | 2 i-mop solution tanks*                                   |
|                                 | 2 i-mop recovery tanks*                                   |
|                                 | 2 mop handles*                                            |
|                                 | 1 basket                                                  |