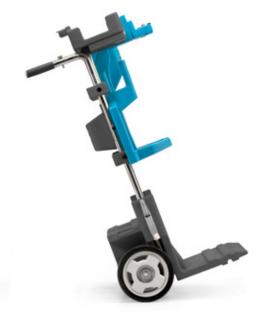

## Compact and **versatile**

Transport all your cleaning products & equipment on one cart, so you can service multiple areas without having to go back and replenish. You can store your i-mop, extra tanks, battery charger, microfibre and more on this flexible & sturdy cart. Expand your horizons. Now you can easily move your equipment around difficult and obstructed areas such as bungalow parks, hotel floors, festival grounds, uneven surfaces, rocky terrain and any small confined location.

## i-land S Pro (solid tire version)

| Weight                | 26.50 kg            |
|-----------------------|---------------------|
| Size body (l x w x h) | 58 x 60.5 x h118 cm |
| Tire size             | 23.8 cm Ø           |
| Material              | rubber & PP plastic |

## i-land S Pro (air tire version)

| Weight                          | 27.00 kg                                                  |
|---------------------------------|-----------------------------------------------------------|
| Size body (l x w x h)           | 66 x 60.5 x118 cm                                         |
| Tire size                       | 25.4 cm Ø                                                 |
| Material                        | Rubber & steel                                            |
| Equipment slots (both versions) | 1 slot for either the i-power battery charger or i-light* |
|                                 | 1 i-mop*                                                  |
|                                 | 2 i-mop solution tanks*                                   |
|                                 | 2 i-mop recovery tanks*                                   |
|                                 | 2 mop handles*                                            |
|                                 | 1 basket                                                  |