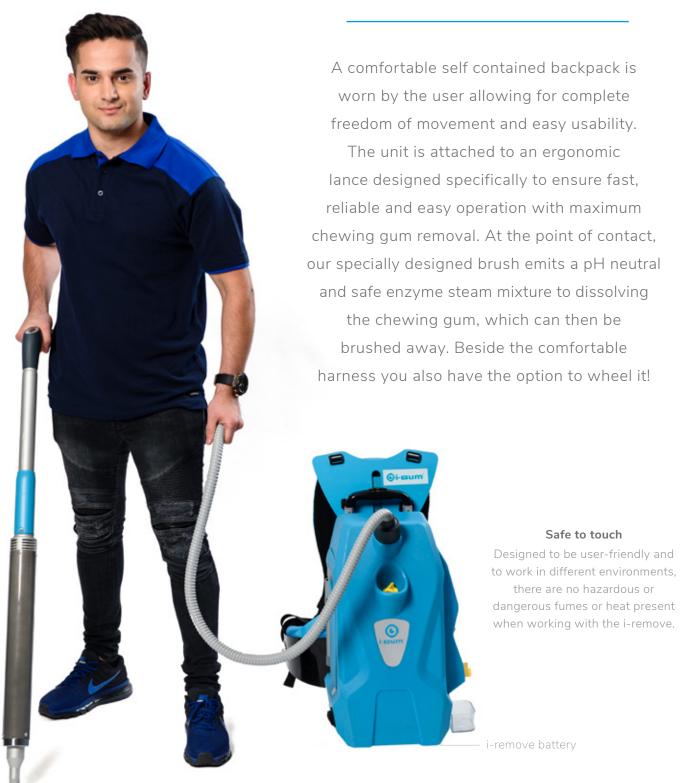

#### No water or power supply

To operate the machine, just point the lance to the area or stains that need to be cleaned and watch the i-remove perform its magic.

i-remove G

#### No matter which surface

powered i-remove machine, or a

gas canister fuelled machine.

Hardwood, soft floors, tarmac, doors, cabinets, plywood, concrete or steel. The i-remove operates at maximum capacity, and removes sticky residue anywhere and everywhere.