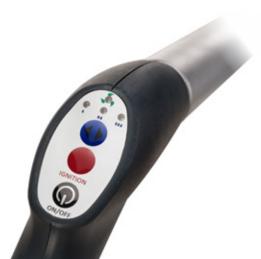

#### Centralized controls

Centralized controls are located in the head of the machine. All of your actions, switches and controls are within the reach of your fingertips.