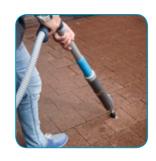

#### No water or power supply

To operate the machine, just point the lance to the area or stains that need to be cleaned and watch the i-remove perform its magic.

i-remove G

#### No matter which surface

powered i-remove machine, or a

gas canister fuelled machine.

Hardwood, soft floors, tarmac, doors, cabinets, plywood, concrete or steel. The i-remove operates at maximum capacity, and removes sticky residue anywhere and everywhere.