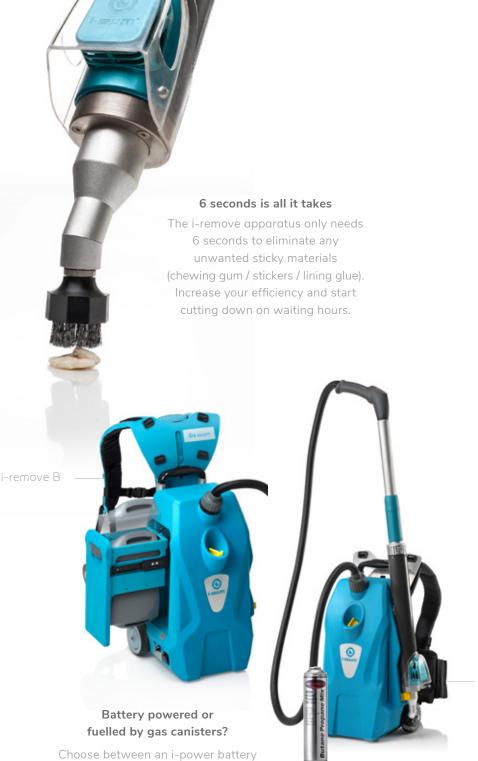

#### No water or power supply

To operate the machine, just point the lance to the area or stains that need to be cleaned and watch the i-remove perform its magic.

i-remove G

#### No matter which surface

powered i-remove machine, or a

gas canister fuelled machine.

Hardwood, soft floors, tarmac, doors, cabinets, plywood, concrete or steel. The i-remove operates at maximum capacity, and removes sticky residue anywhere and everywhere.