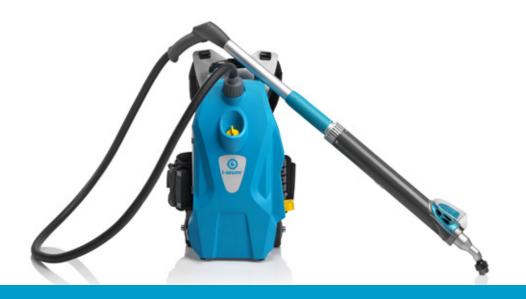

# Removing gum with ease. **Battery** or gas powered.

## Technical specifications

|                             | i-remove® B               | i-remove® G                 |
|-----------------------------|---------------------------|-----------------------------|
|                             | I-remove <sup>®</sup> B   |                             |
| Weight excl. batteries      | 9.4 kg                    | 9.4 kg                      |
| Size body (I x w x h)       | 34.7 x 33 x 50 cm         | 34.7 x 33 x 50 cm           |
| Size with lance (I x w x h) | 34.7 x 33 x 113 cm        | 34.7 x 33 x 113 cm          |
| Gas capacity                | -                         | 2.6 kg/h                    |
| Tank capacity               | 2.5 L                     | 2.5 L                       |
| Ignition battery Li-ion     | -                         | i-power 7 battery*          |
| Power of fan                | -                         | DC 12 V   4 W               |
| Heater specs                | DC24 V 250 W              |                             |
| Max. temperature            | 104 °C                    | 104°C                       |
| Power source / battery type | i-power 9 or 14 battery*  | Gas & Li-on batteries       |
| Battery spec                | 25.2 V 14 Ah*             | -                           |
| Runtime                     | 80 min with i-power 9     | 8 hours on 2 gas cannisters |
|                             | 100 min with i-power 14   | & 1 fully charged battery   |
| i-gum fluid consumption     | +/- 2 liters per hour     | +/- 2 liters per hour       |
| Charger type                | Off-board*                | External plug-in            |
| Charger                     | 110-240V, 50/60Hz         | 110-240V, 50/60Hz           |
| Charge time (i-charge 2)    | 5-6 hours for i-power 9   |                             |
|                             | 7-8 hours for i-power 14  |                             |
| Charge time (i-charge 9)    | 60-70 min for i-power 9   |                             |
|                             | 90-100 min for i-power 14 |                             |