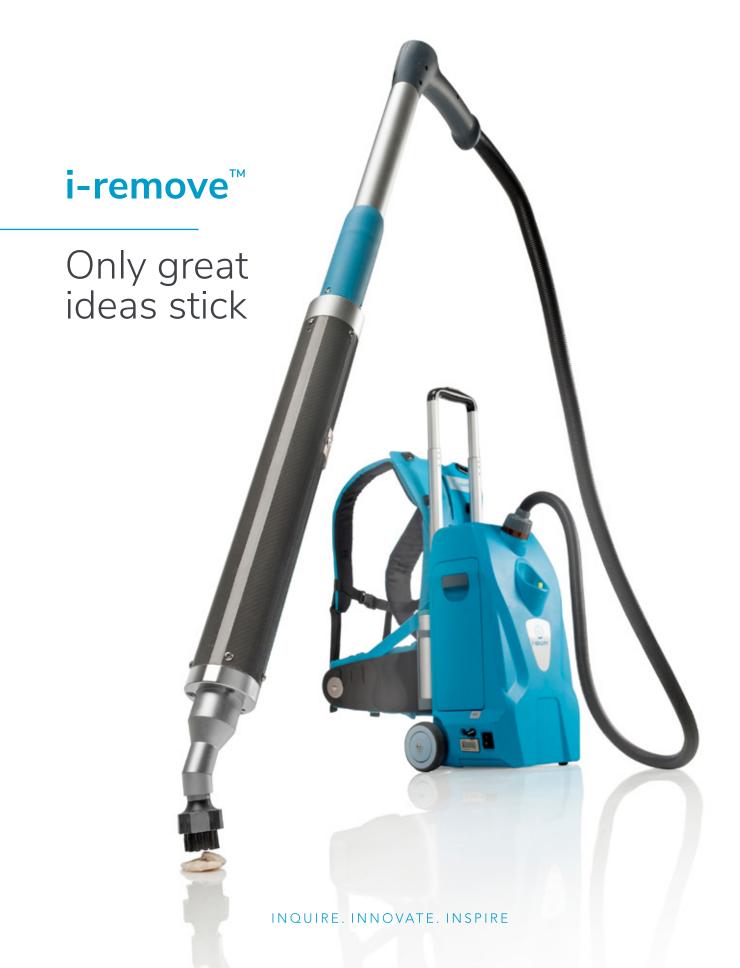

# Removing gum with ease. **Battery** or gas powered.





# Key **features**



#### No water or power supply

To operate the machine, just point the lance to the area or stains that need to be cleaned and watch the i-remove perform its magic.

i-remove G

#### Centralized controls

Centralized controls are located in the head of the machine. All of your actions, switches and controls are within the reach of your fingertips.

#### No matter which surface

powered i-remove machine, or a

gas canister fuelled machine.

Hardwood, soft floors, tarmac, doors, cabinets, plywood, concrete or steel. The i-remove operates at maximum capacity, and removes sticky residue anywhere and everywhere.







## Technical specifications

|                             | i-remove® B               | i-remov