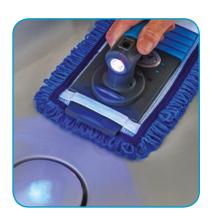

#### Integrated black or LED light

Make everything spotless in your washrooms by pre-examining your work with the choice between an integrated black or LED light inside of the handle. Make the unvisable visable.