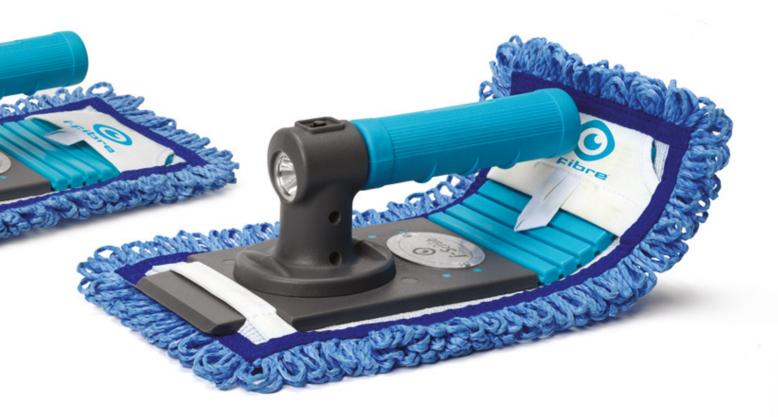

## Advanced soft edge technology

The microfiber hand range cleaner with integrated LED or black light will make sure the job gets done. Complete with patented soft-edge technology which allows the user to clean round areas. Need to reach high-up places? Just switch the handle for a telescopic tube, and you are good to go! You are 50% faster then with a regular microfibre cloth and more ergonomic handling for your operator.

#### Integrated black or LED light

Make everything spotless in your washrooms by pre-examining your work with the choice between an integrated black or LED light inside of the handle. Make the unvisable visable.

#### Microfibre pads

Premium pads with mesh backing with Trio split technology. Solid color exclusive microfiber material. Used for low to heavy soil levels and all other applications.

Wallwash

i-scrub 26h LED light –

#### Soft edge technology

Patented soft edge technology which allows the microfiber pads to clean round areas such as sinks and other curved materials.