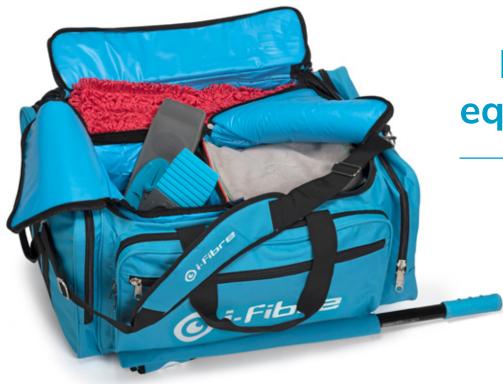

ber grip

A handy rubber grip will make your task a lot easier, and will not scratch, damage or cramp your most important instrument: your hands. Red, green an yellow grip available!





### Key features



#### Integrated black or LED light

Make everything spotless in your washrooms by pre-examining your work with the choice between an integrated black or LED light inside of the handle. Make the unvisable visable.

#### Microfibre pads

Premium pads with mesh backing with Trio split technology. Solid color exclusive microfiber material. Used for low to heavy soil levels and all other applications.



Wallwash

i-scrub 26h LED light –

#### Soft edge technology

Patented soft edge technology which allows the microfiber pads to clean round areas such as sinks and other curved materials.



# Bag your equipment

### **Technical specifications**

|                   | i-scrub <sup>®</sup> 26H black light | i-scrub <sup>®</sup> 26H LED light | i-scrub <sup>®</sup> 26H |
|-------------------|--------------------------------------|------------------------------------|--------------------------|
| Weight of product | 0.32 kg                              | 0.32 kg                            | 0.32 kg                  |
| Size (I x w x h)  | 260 x 100 x 90 mm                    | 260 x 100 x 90 mm                  | 260 x 100 x 90 mm        |
| Power             | 1 W                                  | 0.2 W                              | -                        |
| Battery on-board  | 3.8 V 2.2 Ah rechargeable            | 3.8 V 2.2 Ah rechargeable          | -